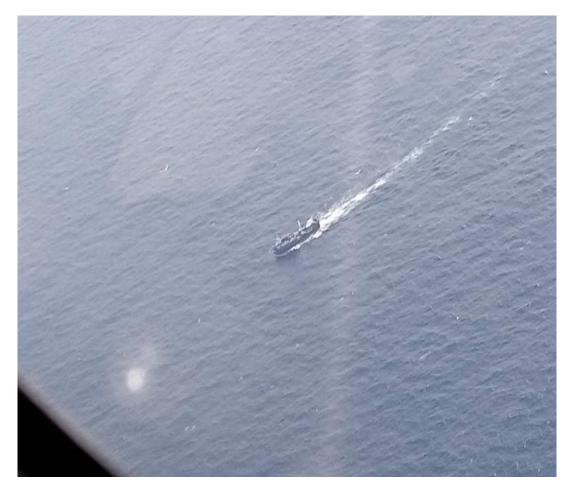

#### Update on kidnapping onboard ATLANTIC PRINCESS.

ITS RIZZO at about 1318 UTC indicated that a suspected pirate skiff boat with suspected hostages onboard has been sighted at position 04 22N 004 15E approximately 127nm SSE of Lagos making a speed of 18 knots and on course 080. Weapons have also been reportedly sighted onboard.

Suspected pirate skiff currently being pursued by ITS RIZZO. The Nigerian authorities were informed however the pirate skiff boat managed to safely reach GBENTU village around Niger Delta before the Nigerian Navy could intercept them.

#### AERIAL PICTURES OF SUSPECTED PIRATES SKIFF TAKEN BY ITS RIZZO