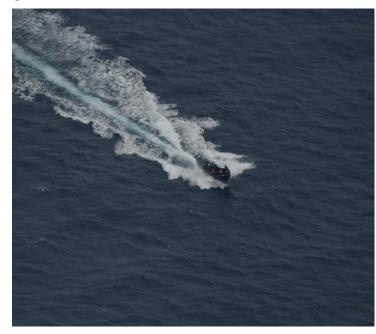

as however not sighted by the Navy patrol boat or aircraft.

## INCIDENT DISPOSITION



## AERIAL PHOTOGRAPHS BY GHANA AIR FORCE





## DETAILS OF INCIDENT

#### Update on kidnapping onboard ATLANTIC PRINCESS.

ITS RIZZO at about 1318 UTC indicated that a suspected pirate skiff boat with suspected hostages onboard has been sighted at position 04 22N 004 15E approximately 127nm SSE of Lagos making a speed of 18 knots and on course 080. Weapons have also been reportedly sighted onboard.

Suspected pirate skiff currently being pursued by ITS RIZZO. The Nigerian authorities were informed however the pirate skiff boat managed to safely reach GBENTU village around Niger Delta before the Nigerian Navy could intercept them.

#### AERIAL PICTURES OF SUSPECTED PIRATES SKIFF TAKEN BY ITS RIZZO







## **DETAILS OF INCIDENT**

#### Movement trail of pirate skiff boat



## GENERAL COMMENTS/ADVISORIES

• There was a general time lapse between the time of attack on ATLANTIC PRINCESS and time of reporting. This has greatly affected the response efforts of the coastal states and the Yaounde Architecture. Vessels are advised to report incidents promptly for effective coordination and response.

• The threat of attacks against vessels within the general area and the GoG remains high. The use of suspected mothership or pirates operating in groups is highly likely.

• All vessels transiting the general area are advised to exercise extra vigilance and preparedness to hardened their vessels and report any suspicious boat/skiff immediately to coastal states for prompt response.

## FORCAST FOR