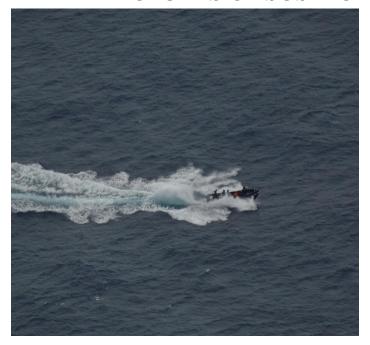

#### Update on kidnapping onboard ATLANTIC PRINCESS.

ITS RIZZO at about 1318 UTC indicated that a suspected pirate skiff boat with suspected hostages onboard has been sighted at position 04 22N 004 15E approximately 127nm SSE of Lagos making a speed of 18 knots and on course 080. Weapons have also been reportedly sighted onboard.

Suspected pirate skiff currently being pursued by ITS RIZZO. The Nigerian authorities were informed however the pirate skiff boat managed to safely reach GBENTU village around Niger Delta before the Nigerian Navy could intercept them.

#### AERIAL PICTURES OF SUSPECTED PIRATES SKIFF TAKEN BY ITS RIZZO