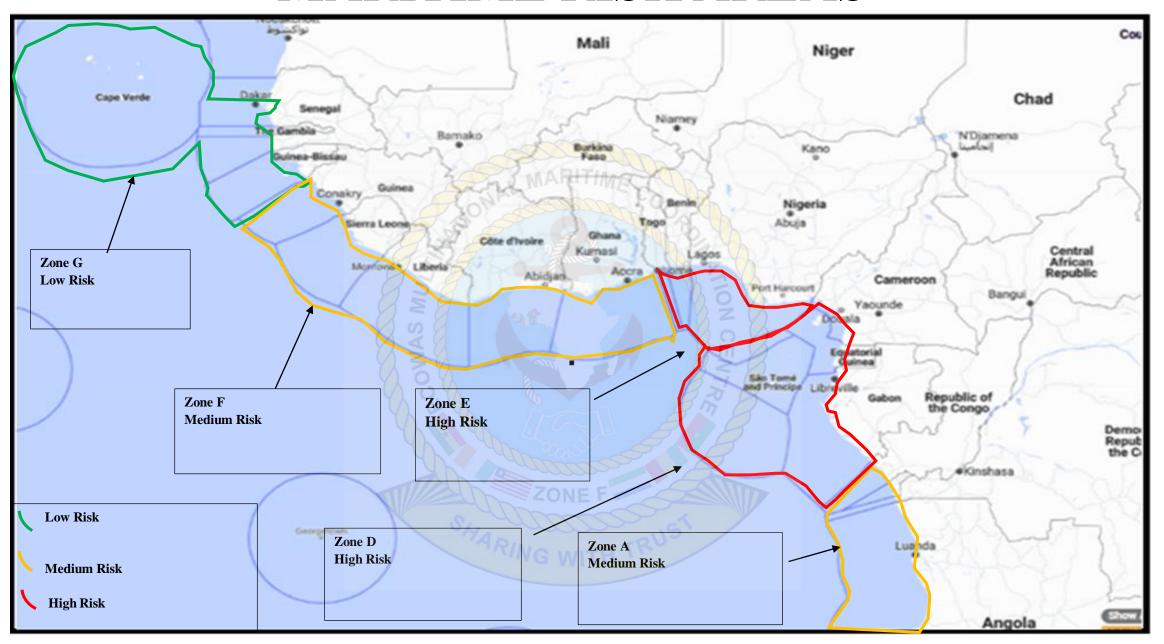

### **FORECAST**

- General Maritime Security Situation in the Maritime Zone F is expected to remain relatively safe. Attacks against vessels deep offshore within Maritime Zone F especially within Ghana and Cote d'Ivoire maritime domains is very likely following the successful hijacking and kidnapping of crew onboard ATLANTIC PRINCESS.
- Maritime Zone E and D are expected to be relatively safe. However pirate attacks is more likely.
- Maritime Zone A and G are expected to remain relatively safe. However petty theft and robberies within ports and anchorages are likely.

## MARITIME RISK AREAS