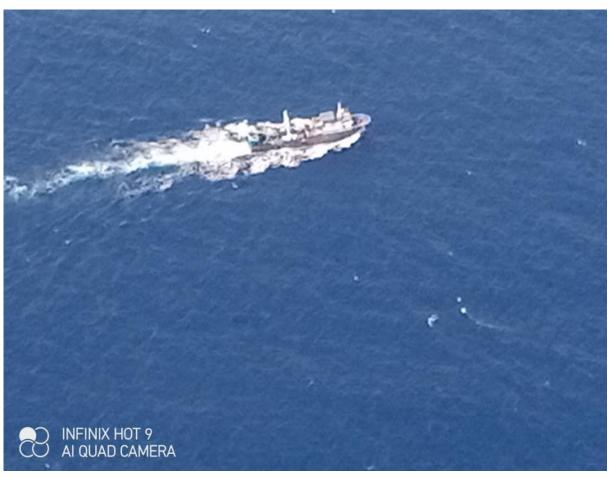

## AERIAL PHOTOGRAPHS BY GHANA AIR FORCE

#### Kidnapping – offshore Tema, Ghana.

The Ghanaian registered Tuna-fishing vessel ATLANTIC PRINCESS (IMO: 8124412) was attacked at position 04 33.5N, 000 15.6 E approximately 66NM South of Tema, Ghana on 19 May 2021 at 1830 UTC. The vessel was approached and fired upon by a skiff boat with 8 armed perpetrators onboard forcing it to stop. Five pirates armed with AK 47 boarded the vessel and instructed the vessel to alter course further South East. The pirates remained onboard until 200145 hours UTC when they finally disembarked with 5 expatriate crew members kidnapped. In all the pirates spent about 6 hours onboard the vessel.

The crew members reported sighting a rusted looking mini tanker vessel far off the horizon with the AIS off 2 hours prior to the attack. It is therefore highly likely that the pirates were using the tanker vessel as a mothership.