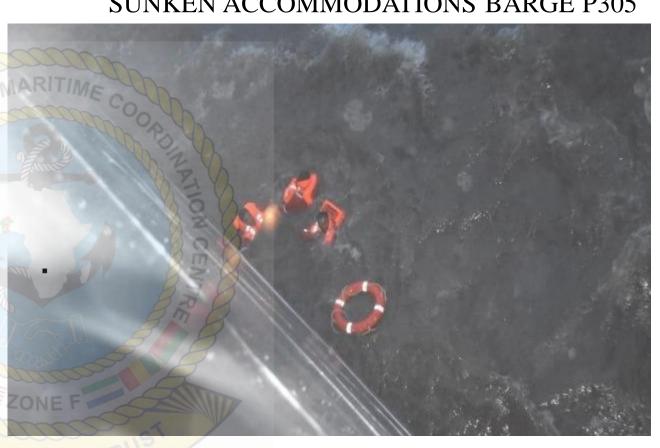

#### **EXPANSION OPERATION**

SUNKEN ACCOMMODATIONS BARGE P305

• 26 dead, 49 missing in Indian offshore accommodation barge sinking following cyclone Taukte.

https://www.maritime-executive.com