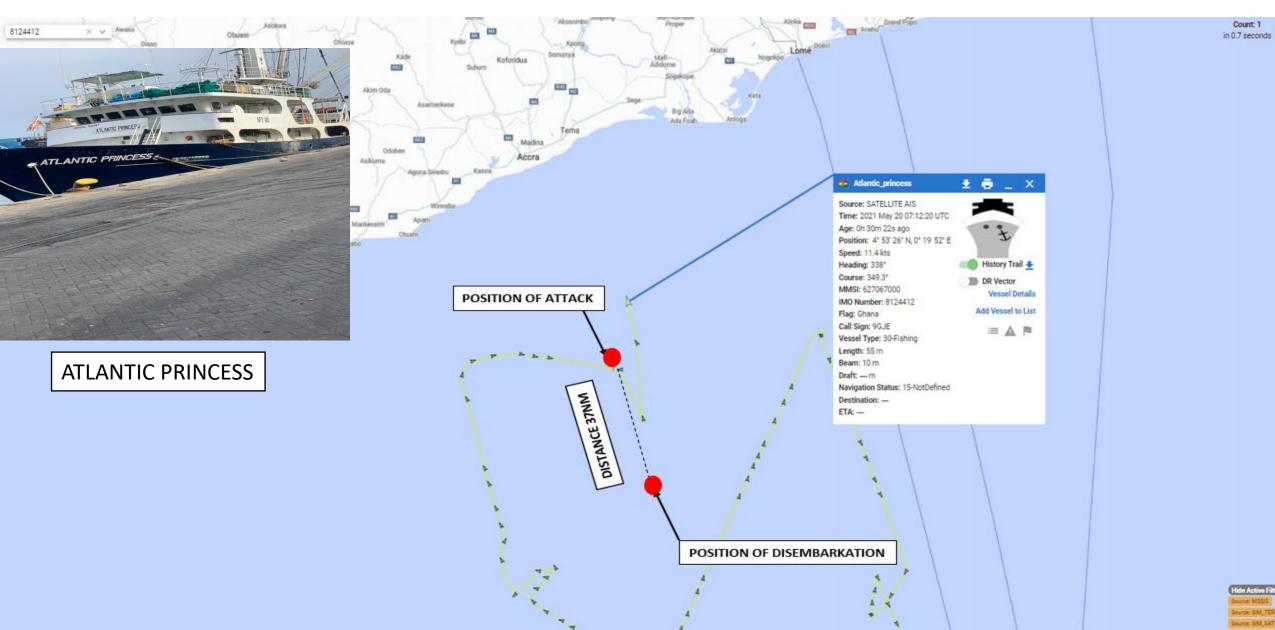

#### Kidnapping – offshore Tema, Ghana.

The Ghanaian registered Tuna-fishing vessel ATLANTIC PRINCESS (IMO: 8124412) was attacked at position 04 33.5N, 000 15.6 E approximately 66NM South of Tema, Ghana on 19 May 2021 at 1830 UTC. The vessel was approached and fired upon by a skiff boat with 8 armed perpetrators onboard forcing it to stop. Five pirates armed with AK 47 boarded the vessel and instructed the vessel to alter course further South East. The pirates remained onboard until 200145 hours UTC when they finally disembarked with 5 expatriate crew members kidnapped. In all the pirates spent about 6 hours onboard the vessel.

The abducted crew included Captain (Korean), Chief Officer, Second Chief officer, Chief Engineer (all Chinese) and Boatswain's mate (Russian). The pirates also rummaged the vessel and took away personal crew belongings including laptop, phones, money and other valuables. There were no injuries to the remaining crew. The crew identified the pirates as Nigerians.

The crew members reported sighting a rusted looking mini tanker vessel far off the horizon with the AIS off 2 hours prior to the attack. It is therefore highly likely that the pirates were using the tanker vessel as a mothership.

The Ghana Navy and Ghana Air Force responded by dispatching a patrol boat and an aircraft to the general area. ATLANTIC PRINCESS was sighted and escorted to Tema Harbour alongside her sister vessel LONG TAI 1 for further investigation. The pirate skiff or suspected mothership was however not sighted by the Navy patrol boat or aircraft.