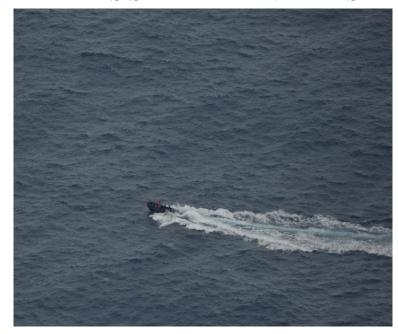

#### Update on kidnapping onboard ATLANTIC PRINCESS.

ITS RIZZO at about 1318 UTC indicated that a suspected pirate skiff boat with suspected hostages onboard has been sighted at position 04 22N 004 15E approximately 127nm SSE of Lagos making a speed of 18 knots and on course 080. Weapons have also been reportedly sighted onboard.

Suspected pirate skiff currently being pursued by ITS RIZZO. The Nigerian authorities were informed however the pirate skiff boat managed to safely reach GBENTU village around Niger Delta before the Nigerian Navy could intercept them.

#### AERIAL PICTURES OF SUSPECTED PIRATES SKIFF TAKEN BY ITS RIZZO