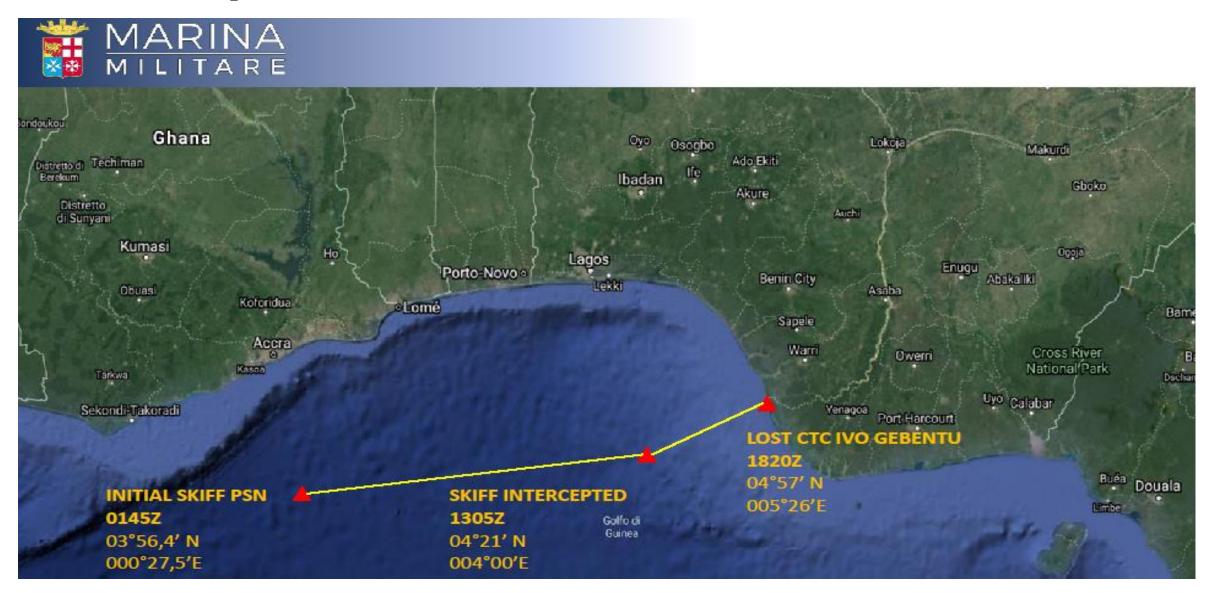

#### Update on kidnapping onboard ATLANTIC PRINCESS.

ITS RIZZO at about 1318 UTC indicated that a suspected pirate skiff boat with suspected hostages onboard has been sighted at position 04 22N 004 15E approximately 127nm SSE of Lagos making a speed of 18 knots and on course 080. Weapons have also been reportedly sighted onboard.

Suspected pirate skiff currently being pursued by ITS RIZZO. The Nigerian authorities were informed however the pirate skiff boat managed to safely reach GBENTU village around Niger Delta before the Nigerian Navy could intercept them.

#### Movement trail of pirate skiff boat